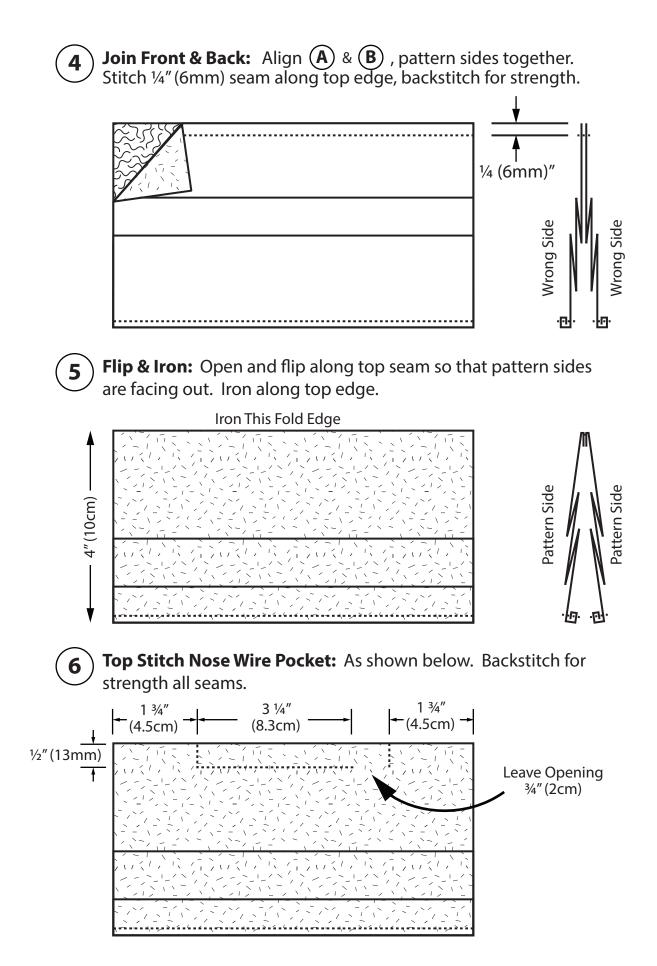

## Original Pleated Mask (Nose Wire + Pocket) 🚥

**Pleat** (A) & (B): Fold 2 pleats using lines as shown. Shingle down. Iron. Finished size should be 4 1/4" (11cm) tall. 3 Check with: (3c) Follow: 3a 3b 81⁄4″ **3c** Wrong Side **Pattern This Side A**) & **B** Pattern Side 4¼" (11cm) ·Pł Fold Over 1" (25mm) 3a 5¾" 4¾" **Pattern This Side** (Good Side) Fold Over 1" (25mm) 3a 23/4" 1 3/4" This Is Top Stitch From (2c ő