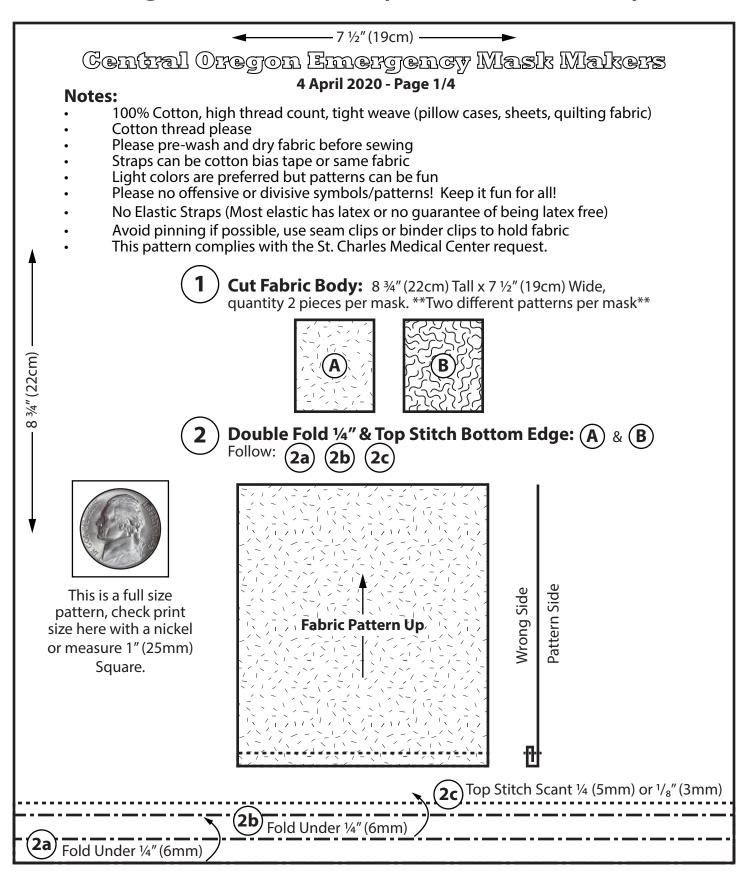

## Original Pleated Mask (Nose Wire + Pocket) 🚥

**Pleat** (A) & (B): Fold 2 pleats using lines as shown. Shingle down. Iron. Finished size should be 4 1/4" (11cm) tall. 3 Check with: (3c) Follow: 3a 3b 81⁄4″ **3c** Wrong Side **Pattern This Side A**) & **B** Pattern Side 4¼" (11cm) ·Pł Fold Over 1" (25mm) 3a 5¾" 4¾" **Pattern This Side** (Good Side) Fold Over 1" (25mm) 3a 23/4" 1 3/4" This Is Top Stitch From (2c ő