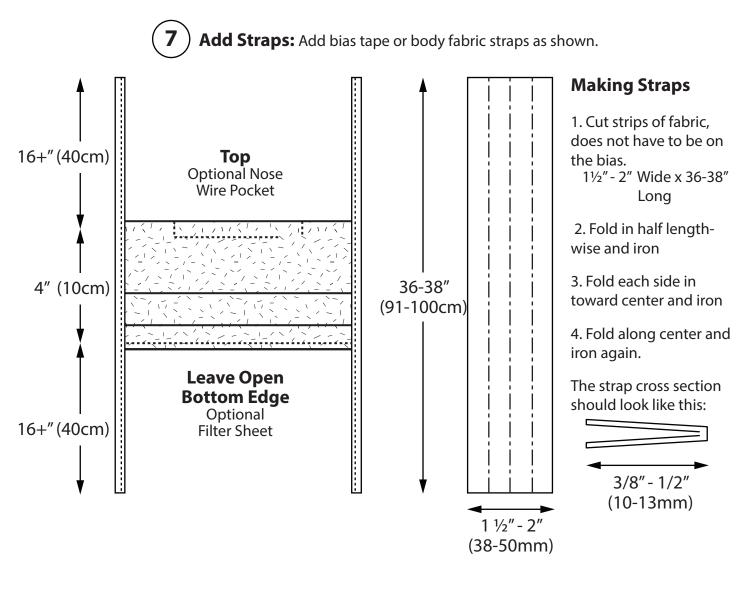

## Original Pleated Mask (Nose Wire + Pocket) 🚥

**Pleat** (A) & (B): Fold 2 pleats using lines as shown. Shingle down. Iron. Finished size should be 4 1/4" (11cm) tall. 3 Check with: (3c) Follow: 3a 3b 81⁄4″ **3c** Wrong Side **Pattern This Side A**) & **B** Pattern Side 4¼" (11cm) ·Pł Fold Over 1" (25mm) 3a 5¾" 4¾" **Pattern This Side** (Good Side) Fold Over 1" (25mm) 3a 23/4" 1 3/4" This Is Top Stitch From (2c ő